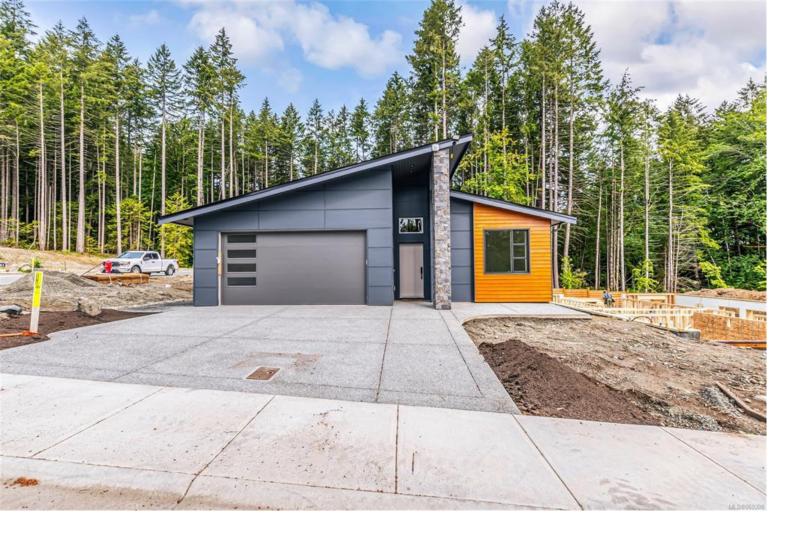

## 103 Bald Eagle Cres Ladysmith BC

\$949 000

Beautiful level entry home with one bedroom suite (option to be 2 bedrooms) in areas newest development Owls Hollow. Huge tax savings with no GSST or PTT on purchase of 99 year pre-paid lease by Stz'uminus First Nations. Brought to you by long time Top Builder Elmworth Construction. Quality finishing throughout, 5 bedrooms, 4 bathrooms total including the suite so lots of space plus potential excellent revenue. Quartz counters, high end flooring, nice lighting package, gorgeous 5 piece ensuite in primary bedroom, the list goes on. Great back country access, excellent commuting access North or South, 5 min to town or 2 minute walk to many amenities. Fully serviced, low mill rate, no strata fees and ready for your family to enjoy!