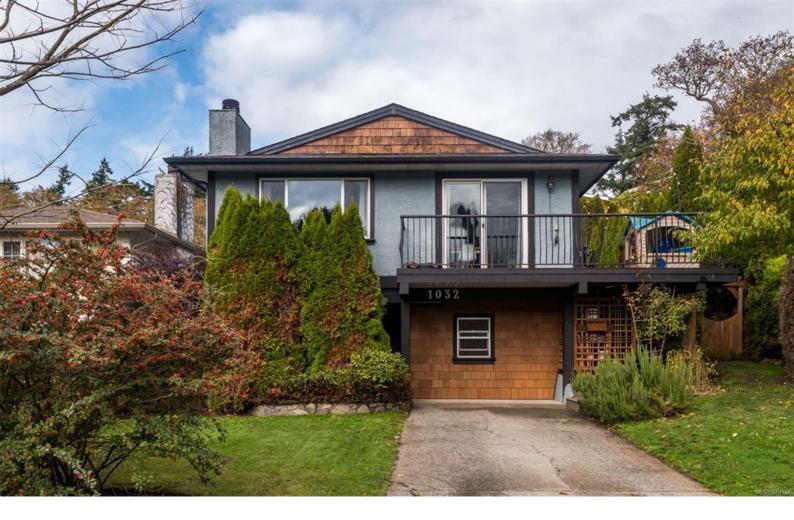

## 1032 Leeds PI Saanich BC

\$1,299,900

This classically updated, 5-bedroom, 3-bath home is nestled on a peaceful, no-through street just steps from Leeds Park. The park feels like an extension of the yard, with Swan Lake and the Lochside Trail nearby for biking downtown or enjoying year-round walks. Inside, the open-concept main suite features a gorgeous kitchen overlooking the trees and quiet street, flowing seamlessly into the dining and living areas. This layout creates a warm, inviting space—perfect for festive gatherings or cozy nights in. The main level includes three bedrooms, with an additional bedroom and bath downstairs, ideal for an office, gym, or private retreat for a teen. The updated, soundproofed lower suite, renovated to high standards, boasts a new dishwasher, gas fireplace, and its own patio. With mature landscaping, apple and plum trees, irrigation, and underground hydro on the street, this move-in-ready home wonderfully blends natural beauty and modern comfort—a sanctuary for any family configuration.