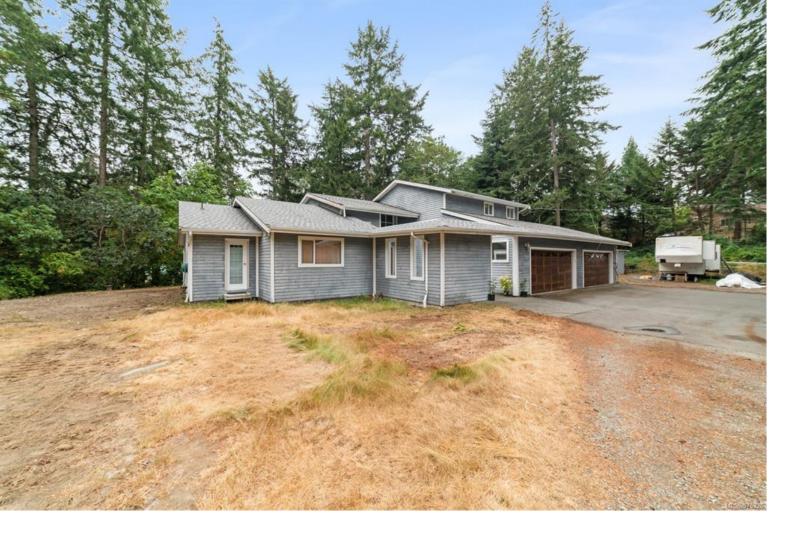

## 1038 Donwood Dr Saanich BC \$2,499,000

Nestled in the serene Broadmead neighbourhood, this exceptional Donwood Drive property is on the market for the first time. Set on a spacious lot, this home offers privacy, comfort, and versatility. The main residence features a warm, inviting interior with a thoughtful layout ideal for family living. A standout feature is the separate large office/workshop, perfect for entrepreneurs, artists, or hobbyists, fully equipped for various uses. The expansive lot boasts ample space for outdoor activities, with mature trees and landscaping creating a peaceful retreat. Broadmead's picturesque surroundings, excellent amenities, and strong community make this a rare opportunity to own a piece of charm and beauty. This is an amazing price for a Broadmead home! Contact me today for more information or to schedule a viewing.