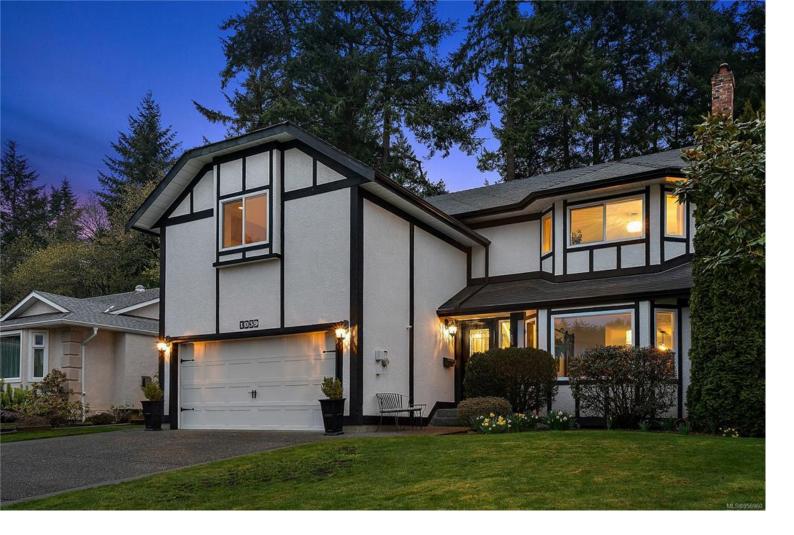

## 1039 Adeline Pl Saanich BC

\$1,570,000

WELCOME to your 3 BD plus den executive family home on a beautifully landscaped, fully fenced, and extremely private lot. The home boasts many significant upgrades, including engineered hardwood flooring, stylish and highly functional gourmet kitchen, featuring ceramic Neolith counters, a massive island, 5 element gas range, wall oven and microwave combo, high quality cabinetry, and a large pantry with stylish barn door. All bathrooms have been tastefully updated, as have windows, lower floor doors, and the two gas fireplaces in living and family rooms, which heat the whole house. Hunter Douglas blinds, on-demand hot water system, generous walk-in closets with quality organizers, large laundry room with freezer, a huge garden shed, and a completely private outdoor shower. Heated firs in laundry & upstairs bathrooms, 6 zone Wi-Fi controlled underground sprinklers. All conveniently located within walking distance to Broadmead Center & all amenities, including schools, parks & transit.