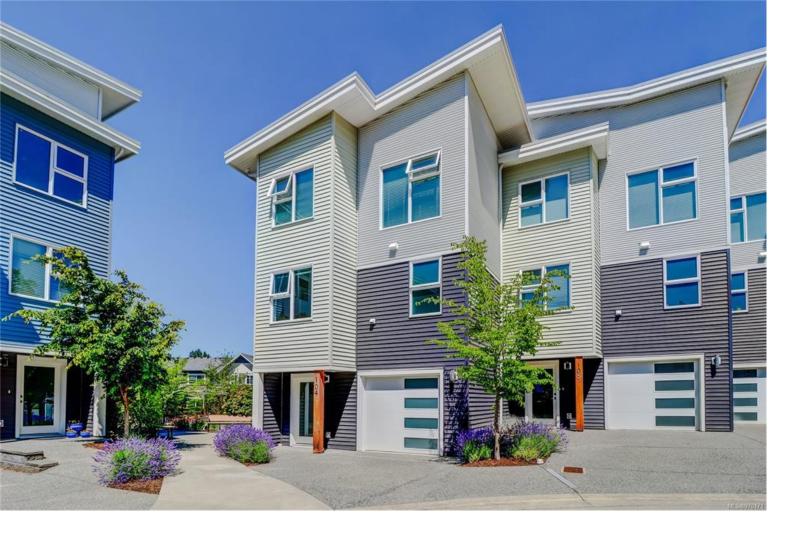

## 1800 Summerhill Pl 104 Nanaimo BC

\$634,900

Invest and/or Nest in convenient Central Nanaimo! Quick completion possible - move in ready! Built in 2018 this three level end unit townhouse with single garage is light and bright with the bonus of extra windows located at the end of the cul-de-sac at Summerhill Place. Three bed and three bath over three levels of carefully planned space with bonus family room/den/flex space down to suite a variety of living arrangements and access to the outdoor patio. Spacious modern kitchen with stainless steel appliances is open to living room and deck off the dining room for year round BBQing. Mountain view. Private primary with spacious walkin closet and full 4pc ensuite. Rentals and pets permitted here. Within walking distance to shopping, dining, medical services and NRGH. On the bus route - close to all levels of schooling including Vancouver Island University. Call for details or to arrange a viewing today! All measurements approx. Buyer to verify if deemed important.