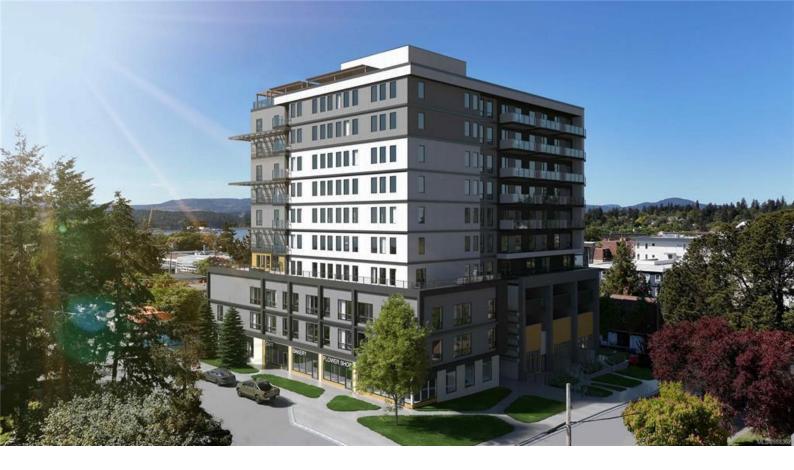

## 612 Constance Ave 104 Esquimalt BC

\$32

Multiple units available for lease: 753 - 3,433 SQFT. Lighthouse offers a prime opportunity for businesses seeking high-visibility space in one of Esquimalt's busiest corridors. This environmentally conscious, mixeduse development blends urban convenience with modern amenities, making it an ideal location for tenants looking to establish a strong presence in a thriving community. Featuring 129 rental apartments and 8,000 sq. ft. of retail space, Lighthouse is set to become a key commercial hub. A childcare facility will anchor the development, with an additional 3,433 sq.ft. of prime retail space available for a variety of businesses to capitalize on the area's growing demand and high foot traffic.