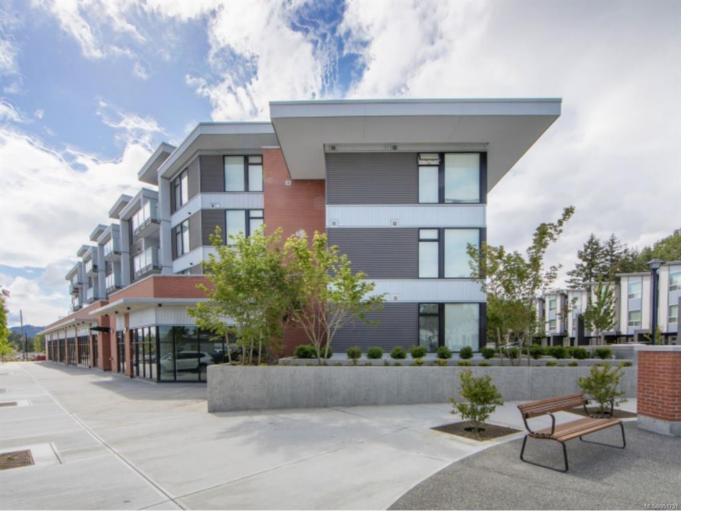

## 950 Whirlaway Cres 104 Langford BC \$1,499,000

Newly renovated commercial ground floor strata office or retail space for sale. Located in the heart of Langford, this unit is surrounded by amenities and is very easily accessible of Highway #1. Air-conditioned office/retail space providing a comfortable workspace for employees and customers. Newly renovated as office space with a reception area, large open workstation area (approx. 12 workstations), boardroom, kitchen, washroom, and 1-2 enclosed offices. Lots of glass, natural light, and high ceilings create a beautiful working environment. Plenty of free surface parking for customers and staff.