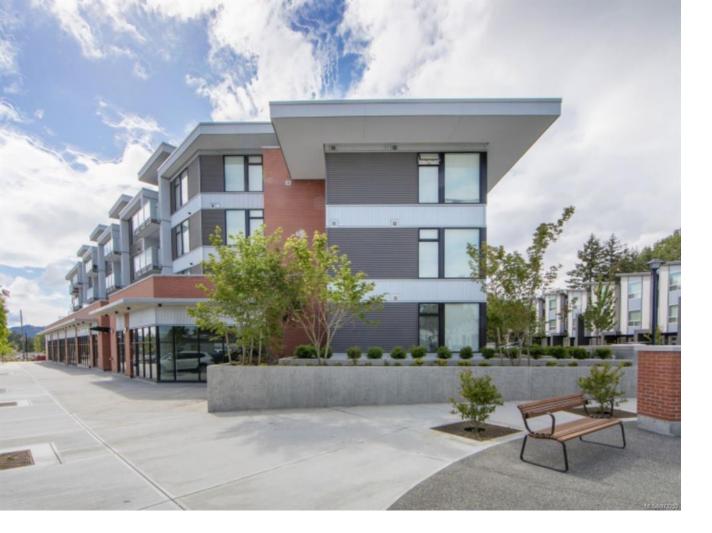

## 950 Whirlaway Cres 104 Langford BC

\$125,000

Turn-key commercial ground floor strata office or retail space for sale. Located in the heart of Langford, this unit is surrounded by amenities and is very easily accessible off Highway #1. Air-conditioned office/retail space providing a comfortable workspace for employees and customers. This office space currently provides a reception area, large open workstation area (approx. 12 workstations), boardroom, kitchen, washroom, and 2 enclosed offices. Lots of glass, natural light, and high ceilings create a beautiful working environment. Plenty of free surface parking for customers and staff.