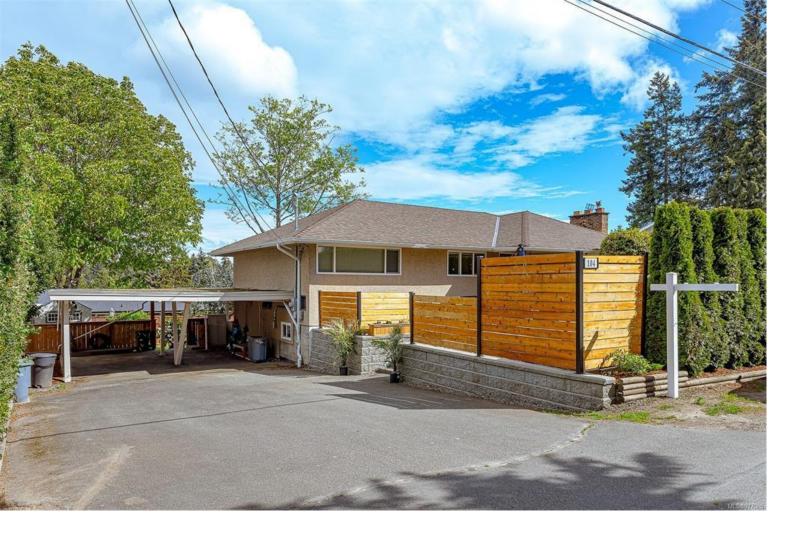

## 104 Burnett Rd View Royal BC

\$1,139,000

The current appraisal significantly exceeds the assessed value. This discrepancy highlights the property's true market value and its desirability in the current market. Built by local builder Mr. Burnett himself, this captivating 3-bed home is a testament to quality craftsmanship & offers a blend of heritage charm & modern convenience. Includes a self contained 1 bed suite w 4 pce bathroom, & own entrance. Heat pump provides warmth & refreshing air conditioning. Lg finished F-room, office space or craft area, laundry, & 3 pce bath and even a 4th bedroom for a roommate or student. Updated E facing vinyl deck overlooks a spacious backyard w mature pear tree & large storage shed. A tranquil, no-through street. Enjoy serene living, minutes from amenities & walking distance to View Royal School & Helmcken Park. 200 amp service, this home is equipped for contemporary living. Don't miss the chance to own a piece of local legacy in this exceptional property!