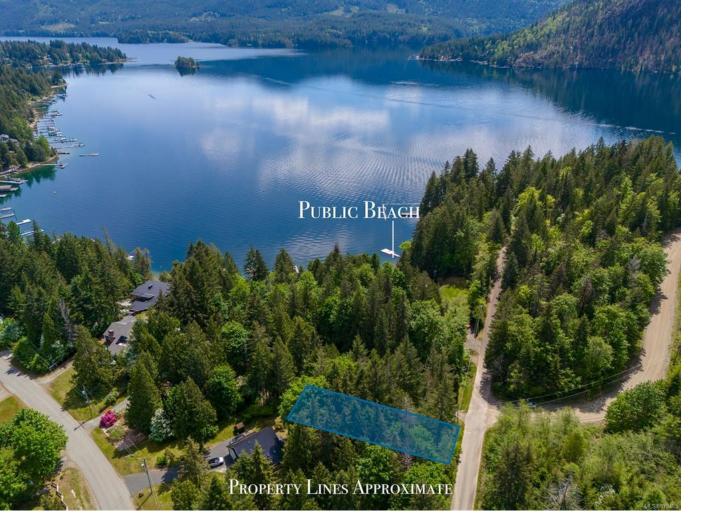

## 10440 Wilson Rd Port Alberni BC

Discover serenity at this half-acre forested lot nestled in a private, dead-end street near the beautiful Sproat Lake. Embrace the tranquility of a great neighbourhood with lake access just a quick walk away. Enjoy peek-aboo water views from the east side of the lot, and envision your dream home surrounded by nature. With water connection to the lot and hydro pole at the street, this vacant treed lot is a canvas awaiting your vision. This lot could also be an excellent holding property. Sproat Lake, voted #1 lake in BC (CBC Poll 2023), is known for clear water perfect for swimming, an ideal spot for boating, kayaking and paddle boarding. Provincial Park with public boat launch approximately 5 minute drive away. This is a unique opportunity as vacant land around Sproat Lake does not come available often and could be your chance to live the lake lifestyle you have been dreaming of! Buyer to verify their plans with ACRD.