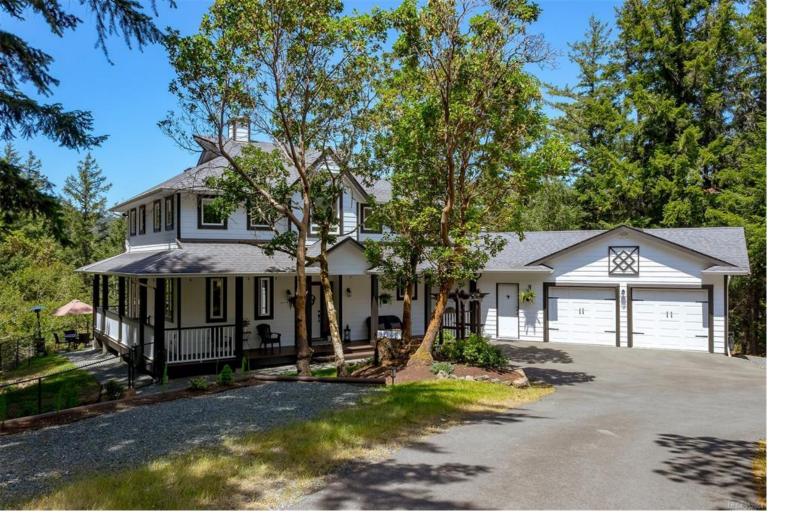

## 1045 Ferncliffe Pl Metchosin BC

\$1,700,000

Private 2 acre property in High Mount Estates in Metchosin. Beautiful park like setting with a quality, custom built 2 level family home with 3 bedrooms, 2 baths. Nice open concept on main floor with a cozy gas fireplace in the livingroom with custom built-ins, engineered hardwood floors, large kitchen with new appliances in 2021 gas range and quartz countertop. Gorgeous finishings from top to bottom, 9ft ceilings, lots of natural light, in floor radiant heat, French doors facing west lead to a large wrap around deck and verandah with wonderful views from all sides of the home. Upper level has primary bedroom with walk-in closet, private west facing deck and gas FP. Claw foot tub in main bathroom. Large recroom up could be 4th bedroom. Extremely well maintained inside and out. Large oversized and heated double garage with workshop area. Quiet no through road and close access to the Galloping goose trail.