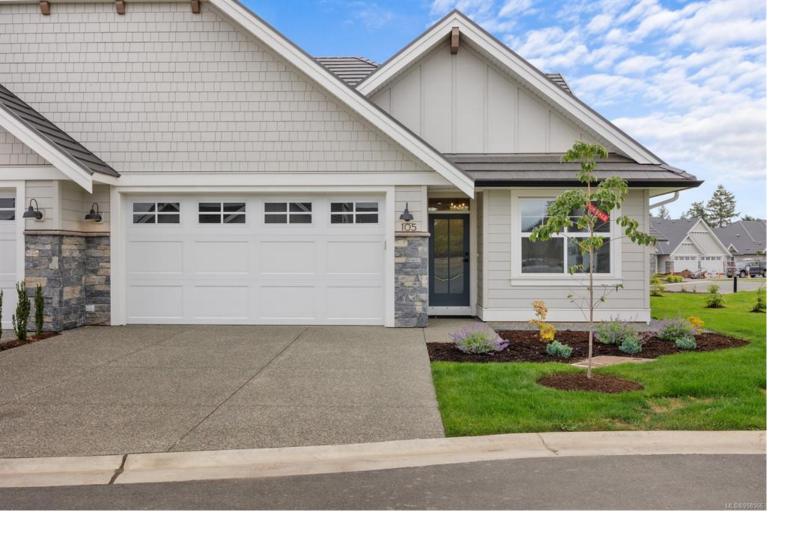

## 1444 Crown Isle Dr 105 Courtenay BC

\$955.000

Welcome to Unit #105 in Silverstone Estates! Built by Integra Homes, this Craftsman/Farmhouse architectural style 1,805 sq ft patio home with 2-car garage is designed with an open-concept living space that transitions to the outdoor patio. Enjoy high end finishing with engineered hardwood, quartz counters, custom soft-close cabinetry, wood accents, designer lighting, walk-in pantry and chef's delight kitchen including Fisher & Paykel fridge, range with hood fan and dishwasher. Enjoy breathtaking golf course views from the upper bedroom and stunning mountain views from the front bedroom on the main floor. A world class destination offering a lifestyle many only dream of living. You will enjoy the serene beauty of the golf course as well as the surrounding mountains from this one of a kind location. Blinds allowance also included. GST applicable.