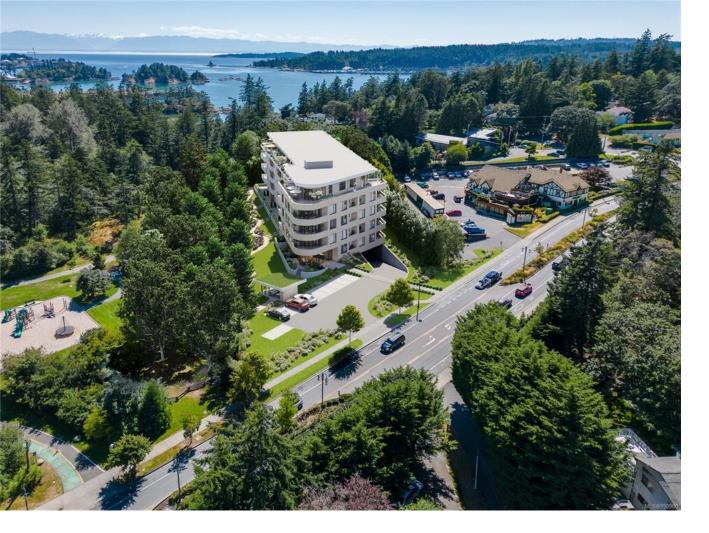

## 167 Island Hwy 105 View Royal BC \$579,900

Now Selling!! www.thegrandandfir.com, nature's next-door neighbour! View Royals newest condo building offers a variety of Jr. 1 bed, 1 bed, 2 bed, & 3-bedroom units starting as low as \$399,900 with 40% of the units under 500k and 70% under 600k, there are endless options for all budgets. Portage Park and seconds from Thetis Cove Waterfront, this building is positioned perfectly blending serene greenery with urban convenience. Two modern colour schemes are available with KitchenAid black stainless steel luxury appliances. This eco-friendly building includes heat pumps, nest thermostat with climate control, smart lighting, EV charging capabilities in each parking stall, plus onsite kayaks, e-bikes, & paddle boards for enjoying the surrounding areas to the fullest. Estimated occupancy December 2025-April 2026 with deposits as low as 2.5%!