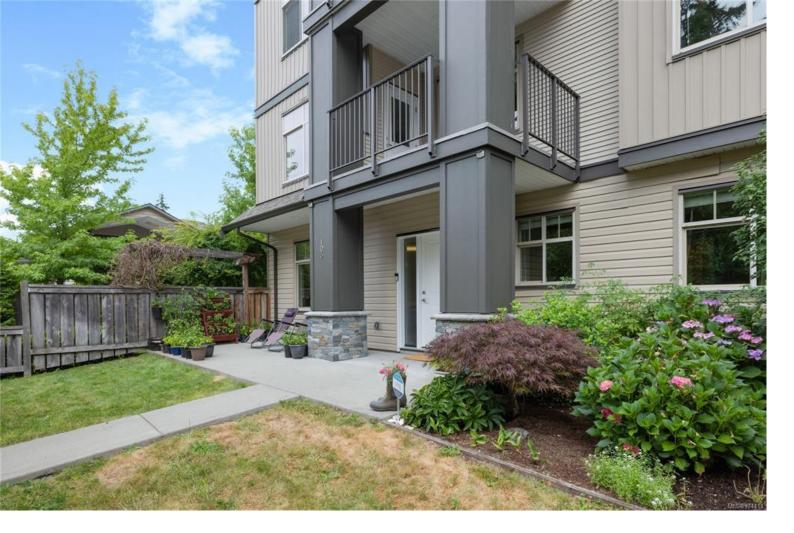

## 1900 Tulsa Rd 105 Nanaimo BC \$550,000

Welcome to Tulsa Views, this ground floor corner unit has two bedrooms and a large den. A private exterior entrance, fenced yard and partly covered patio give it the feel of a townhouse. The fantastic design has an open concept layout, 9' ceilings, and abundant storage. The kitchen boasts four stainless appliances and ample white cabinetry. The primary bedroom offers dual closets and four piece ensuite with dual vanity. Completing the unit are the second bedroom, den, four piece bathroom and laundry room with full size stacking washer and dryer. The complex allows rentals, one pet with no size restriction and the unit has two parking stalls. This is a great location a short distance from shopping, restaurants and other amenities. For more information see the 3D tour, video and floor plan. All data and measurements are approximate and must be verified if fundamental.