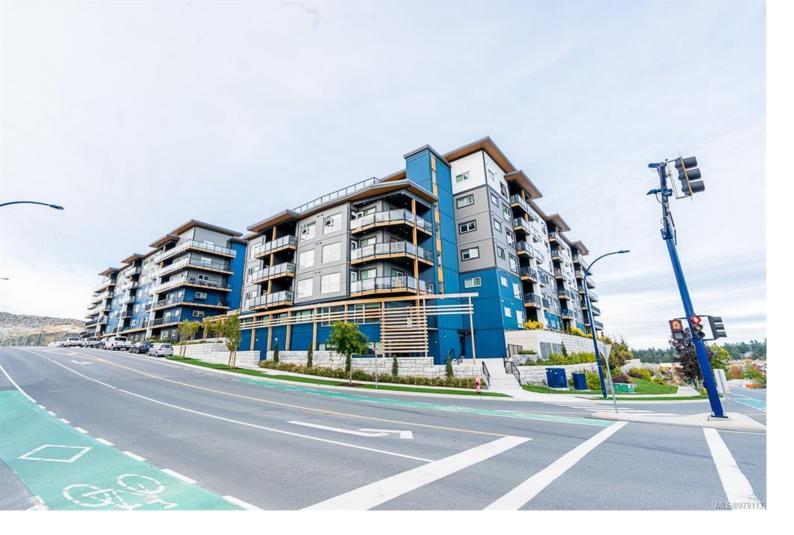

## 2469 Gateway Rd 105 Langford BC

\$595.000

Discover this pristine 2-bed, 2-bath elevated ground floor condo at the heart of Westshore right next to Costco. This bright, expansive unit boasts quartz countertops, custom roll shades, 2 secure underground parking spots, and an Electric car charger. Embrace energy efficiency with the BUILT GREEN design, featuring solar panels, triple-pane windows, heat pump, leak detection system, and low-flow bathroom fixtures. The primary bedroom offers a walk-in closet and a luxurious3 piece ensuite, and the 2nd bedroom is cleverly separated by the living area. Enjoy the convenience of in-suite laundry and ample storage space. The building's amenities, including a gym, rooftop patio, dog walk area, and a community lounge, elevate the living experience. Benefit from its prime location amidst shopping centers, grocery stores, schools, dining, nearby hiking trails, and all the Westshore lifestyle you desire!!