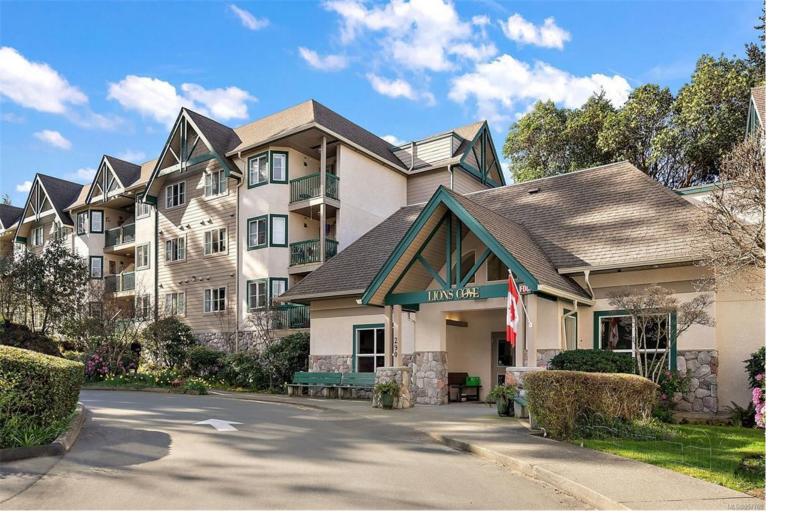

## 290 Island Hwy 105 View Royal BC \$449,000

Welcome to your serene sanctuary in the heart of Lions Cove! This ground floor 2-bedroom, 2-bathroom condo offers breathtaking garden views, ensuring tranquility and privacy. Located just minutes away from Eagle Creek Village, various coffee shops, and the hospital, convenience meets comfort in this coveted locale. Step inside to discover a spacious layout designed for modern living, with each room offering a peaceful retreat from the world outside. Whether you're enjoying your morning coffee on the patio or unwinding in the cozy living space, you'll appreciate the total privacy and quietude that this residence provides. Don't miss this opportunity to experience urban living at its finest, nestled within the lush greenery of Lions Cove. Unit includes parking & storage.