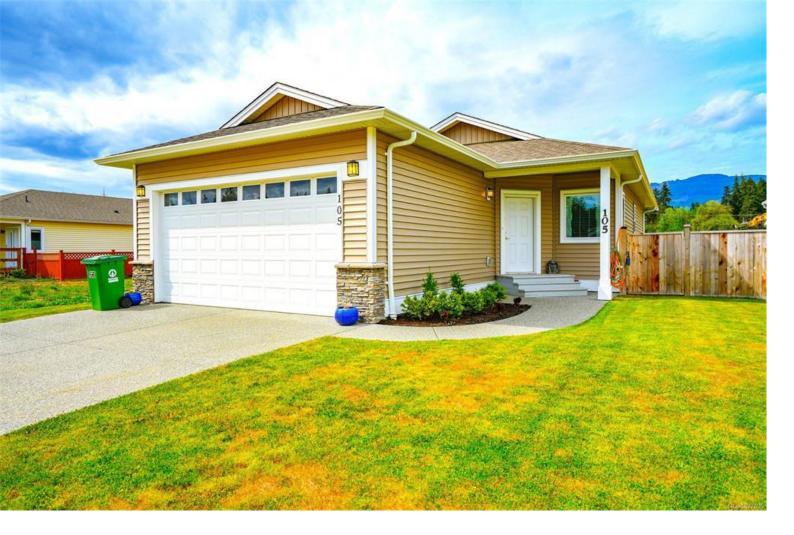

## 5700 Pierce Rd 105 Port Alberni BC

\$489.000

Welcome to Mountain View Estates - Alberni's Newest Modular Home Community. Featuring 2/beds, 2/baths, fully finished 2/Car Garage. Home offers up spacious kitchen, large living & dining room areas, solid vinyl plank flooring, soft close shaker cabinets w/crown molding & tiled backsplash. Plenty of natural light w/a sliding glass door to patio. Primary bedroom features walk-in closet and ensuite w/2 seat walk-in shower. Great heat via a natural gas furnace with bonus air conditioning. Outside features include a covered entrance, garden area, low maintenance fully fenced level yard perfect for pets and kids and a feature genuine stone patio. Bonus; the attached two car garage is fully insulated, drywalled, painted and heated. No GST with a transferable new-home warranty. Located close to shopping, walking trails, on bus route, near marina, golfing and hospital close by. All measurements are approximate and must be verified if important. Pet friendly with Management approval.