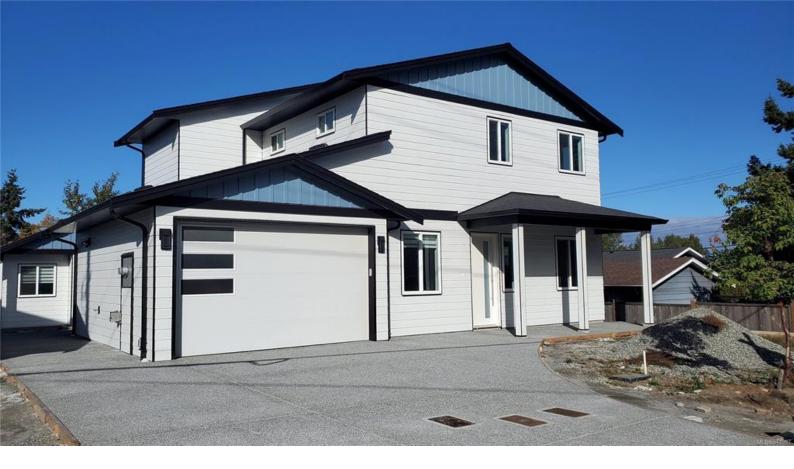

## 105 Despard Ave Parksville BC

\$1.099.900

Brand new 3 bed plus den home w/ 2 bdrm coach house sure to impress! Gourmet kitchen w/ modern cabinetry, quartz counters, large island & HUGE pantry. Plenty of room to entertain in the spacious dining area or relax in the open living room w/ cozy fireplace w/ additional built-in storage. This classic floorplan also offers a full bath, den & handy mud rm on the main. Upstairs is the primary bdrm w/ incredible WI closet & luxurious 4-pce ensuite, inc. a walk-in shower. Two additional bdrms, a 4 pce bath & handy study w/ built-in desk complete the upstairs. Additional features: glass railings, designer finishes, efficient gas furnace, A/C, H/W on demand, central vac, EV charger, blinds, all appliances & 2-5-10 Warranty. Additionally, the 2 bdrm Coach house is a wonderful mortgage helper! Outside, you will appreciate the fully fenced backyard complete w/ irrigation & fully landscaped. Walkable location located minutes away from urban amenities. Verify data & measurements if important.