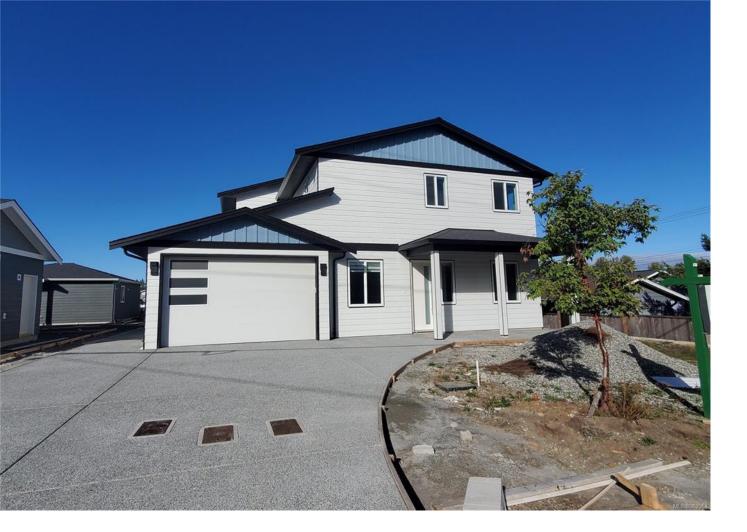

## 105 Despard Ave Parksville BC

\$1,050,000

Brand new 3 bed plus den home w/ 2 bdrm coach house sure to impress! Gourmet kitchen w/ modern cabinetry, quartz counters, large island & HUGE pantry. Plenty of room to entertain in the spacious dining area or relax in the open living room w/ cozy fireplace w/ additional built-in storage. This classic floorplan also offers a full bath, den & handy mud rm on the main. Upstairs is the primary bdrm w/ incredible WI closet & luxurious 4-pce ensuite, inc. a walk-in shower. Two additional bdrms, a 4 pce bath & handy study w/ built-in desk complete the upstairs. Additional features: glass railings, designer finishes, efficient gas furnace, A/C, H/W on demand, central vac, EV charger, blinds, all appliances & 2-5-10 Warranty. Additionally, the 2 bdrm Coach house is a wonderful mortgage helper! Outside, you will appreciate the fully fenced backyard complete w/ irrigation & fully landscaped. Walkable location located minutes away from urban amenities. Verify data & measurements if important.