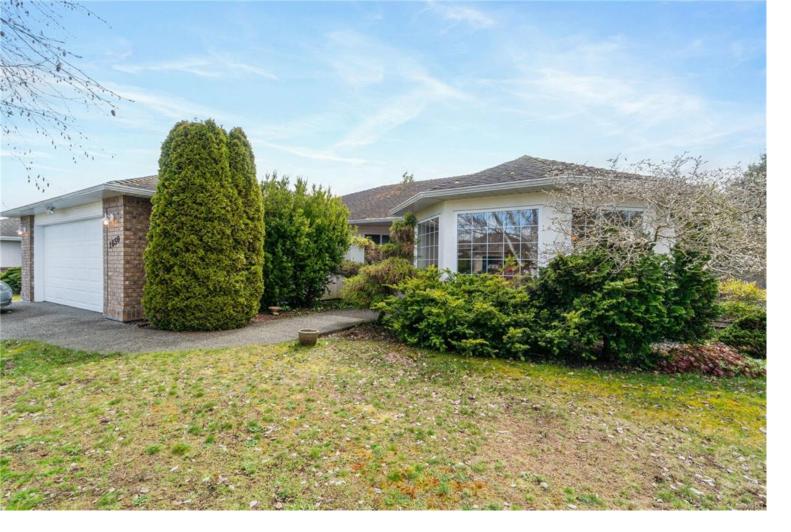

## 1050 Sunrise Dr Qualicum Beach BC \$799,900

Open plan 3 bed, 2 bath rancher on crawlspace in the desirable Chartwell subdivision. This home has been thoughtfully designed for comfortable living with a spacious adjoined living & dining room kept cozy with a gas fireplace. The family room is conveniently situated adjacent to the large kitchen featuring wood cabinetry and sliding door to the covered patio. This corner property offers a South facing backyard and ample space to create your dream garden in a private setting. Located close to public transit, K-7 school, golf, the beach and a short distance in to Town whether by car or the paved scenic walking path.