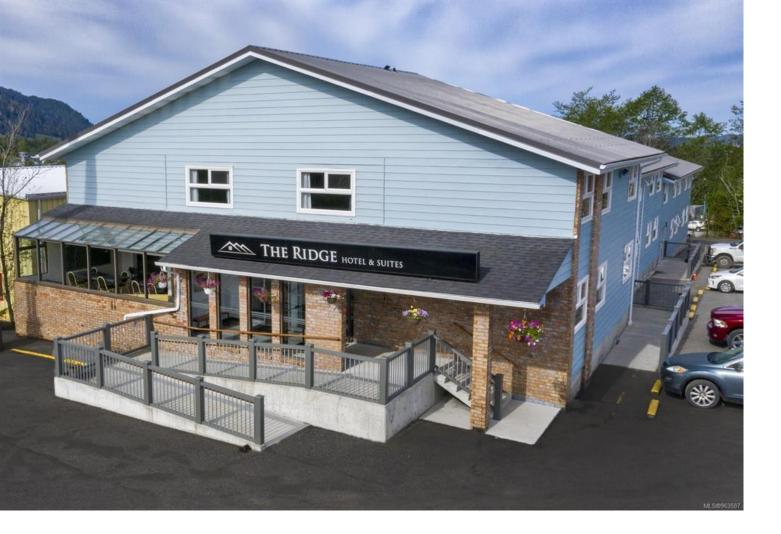

## 1051 Chamberlin Ave Prince Rupert BC

\$5,250,000

The Port City is bustling & growing! Situated on 1.176 acres, gentle sloping sunny lot, The Ridge Hotel and Suites is ~16,000 sf with recent extensive renos inside & out completed in 2019. 37 rooms, 2 are 3-bdrm full-service suites with laundry. 35 rooms reno'd to include kitchenettes, upgraded bathrooms, and furniture. Wide hallways, & each level has supply closet for easy cleaning, linens & bedding storage. On-site laundry facilities for guests, & industrial sized machines available if not using local laundry cleaning service. Restaurant seating capacity for ~40 persons with renovated kitchen and newer appliances. Rock now replaces the muskeg allowing for plenty of parking for all sized vehicles. 3-phase power and a BC Hydro Transformer on property if more power required. Expansion of accommodation (increased harbour views) potential with city approvals. Ever increasing revenues. Share sale preferred. Turnkey business. Connect with your favourite Realtor(R) to request more info.