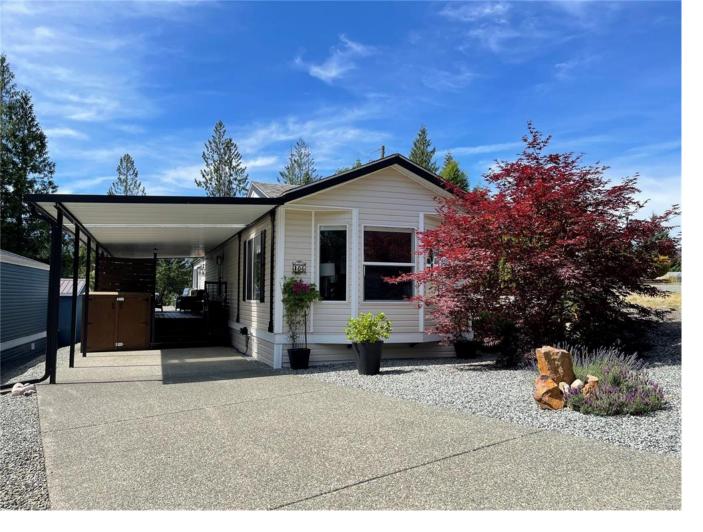

## 10325 Lakeshore Rd 106 Port Alberni BC \$419,900

Sproat Lake living! Immaculate 2-bed 2-bath manufactured home in Sproat Lake Mobile Home Park. Just steps away from a 250 ft private, gated beach with excellent swimming, wharf & possible boat slip with wait list. This open concept home is bright and modern with spacious kitchen featuring shaker style cabinets and built in buffet, dining area and living room with bay window. The primary bed enjoys a large closet and ensuite 2 pc bath. A second bed with murphy bed, 4 pc bathroom and laundry round out this lovely home. Step outside to over 800 sq ft of partially covered deck, perfect for entertaining friends and family. The yard includes back area and is beautifully landscaped with shrubs and gardens and a storage shed is ready for gardening tools or beach toys. This home is ready for you with all the benefits of lake living, with new windows, covered parking for year-round comfortable entry & possible furnishings. All measurements are approximate; must be verified if important.