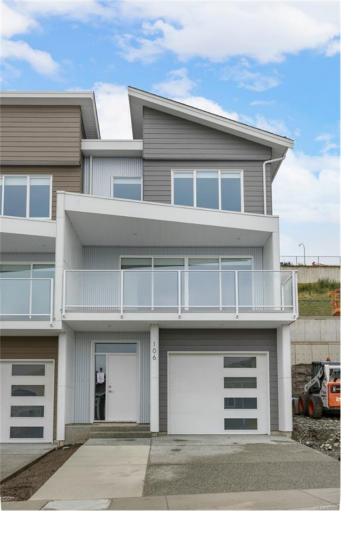

## 151 Royal Pacific Way 106 Nanaimo BC

\$865,000

Welcome to Pacific Ridge! 10 Windley-built homes offering 2380 sq. ft. of luxury living space with exceptional features like gas furnaces, on-demand hot water, durable Hardi siding, quartz countertops, and breathtaking ocean views. All units offer unobstructed primary bedroom views and the main floor views progressively improve as the unit numbers increase. Units 101-105 offer nice views from the main floor, while units 106-110 progressively move from "very nice" to "spectacular". Each unit includes a spacious lower-level rec room, a main-level open floor plan with access to the patio and flat yard, plus access to the ocean view deck. The upper level has three bedrooms, including a primary bedroom with ensuite and an ocean view walk in closet. Purchase price is plus GST. Don't miss out on this opportunity for upscale living at Royal Pacific Way!