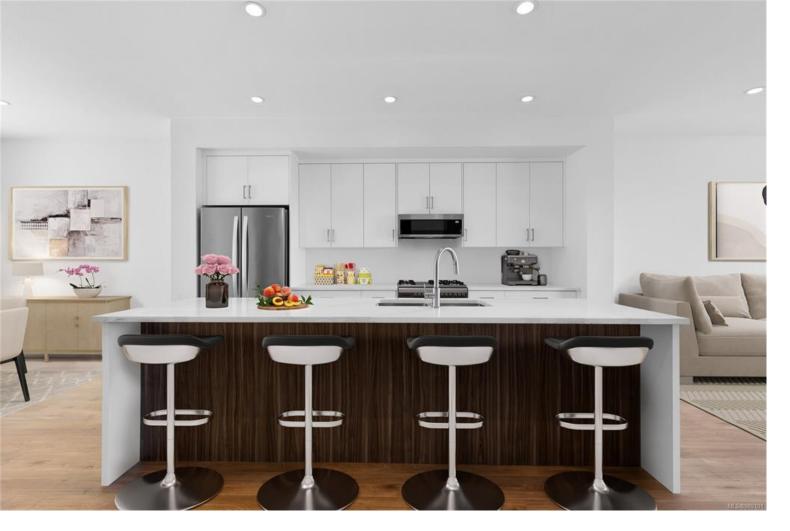

## 151 Royal Pacific Way 106 Nanaimo BC \$865,000

May qualify for \$15,000+ Property Transfer Tax exemption! Welcome to Pacific Ridge! 10 Windley-built homes offering 2380 sq. ft. of luxury living space with exceptional features like gas furnaces, on-demand hot water, durable Hardi siding, quartz countertops, and breathtaking ocean views. All units offer unobstructed primary bedroom views and the main floor views progressively improve as the unit numbers increase. Units 101-105 offer nice views from the main floor, while units 106-110 progressively move from "very nice" to "spectacular". Each unit includes a spacious lower-level rec room, a main-level open floor plan with access to the patio and flat yard, plus access to the ocean view deck. The upper level has three bedrooms, including a primary bedroom with ensuite and an ocean view walk in closet. Purchase price is plus GST. Don't miss out on this opportunity for upscale living at Royal Pacific Way!