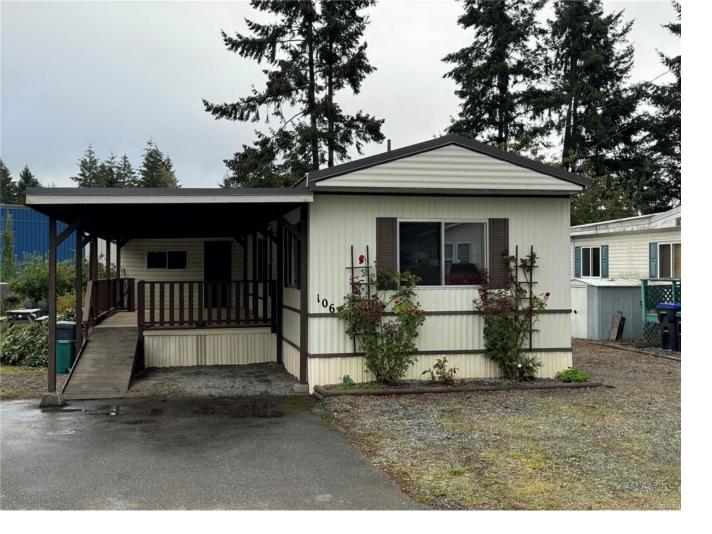

## 1736 Timberlands Rd 106 Nanaimo BC

\$219,000

Located in 55 plus section of Timberlands Mobile Home Park, this 2 bedroom home has an additional room that could easily work as a third bedroom. there is a huge covered patio area that faces south west making it perfect for soaking up the sun or year round BBQ's. There is a newer kitchen as well as newer flooring in the living room, new flooring in bedrooms and den, all new paint. Very fresh and clean and move in ready. The home is an open plan with vaulted ceilings as well as plenty of storage. Yard is low maintenance with garden area and flower beds. Home is short distance to the Nanaimo airport and B.C. ferries. 2 small pets allowed with park approval.