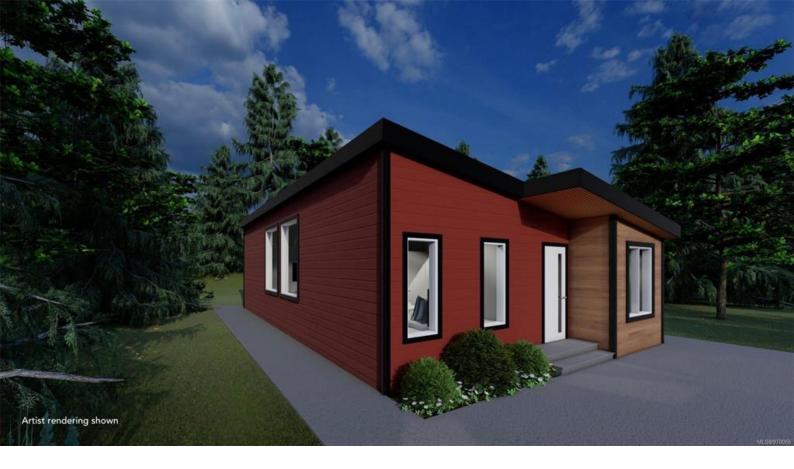

## 3499 Henry Rd 106 Chemainus BC

\$457,500

Dreaming of living on Vancouver Island? Stylish, Affordable & Financeable "Morgan Maples" is a modern countryside modular community offering an easy lifestyle. The "Morgan" is a available model home, 980SF model boasting 2 bdrms, Den/Office, Quartz counters, Ensuite with a double vanity, plus a full bath for guests. There are 6 model homes on site available to purchase today! Pre-order is also an option, (3) striking floor plans to choose from. Appliance package, vaulted ceiling in the living area, laminate flooring & blinds are included in the base price! Upgrades, pad choices & colour schemes are also available for Buyer placed orders. Located in the Cowichan Valley (Chemainus) the Morgan Maples community is nestled between Victoria and Nanaimo where you're close to a hospital, airport, beaches, golf, local shopping, wineries & more. Make Morgan Maples your home or home away from home! A versatile option for a family, island vac/cottage, downsizing or a snowbird! Price is plus GST.