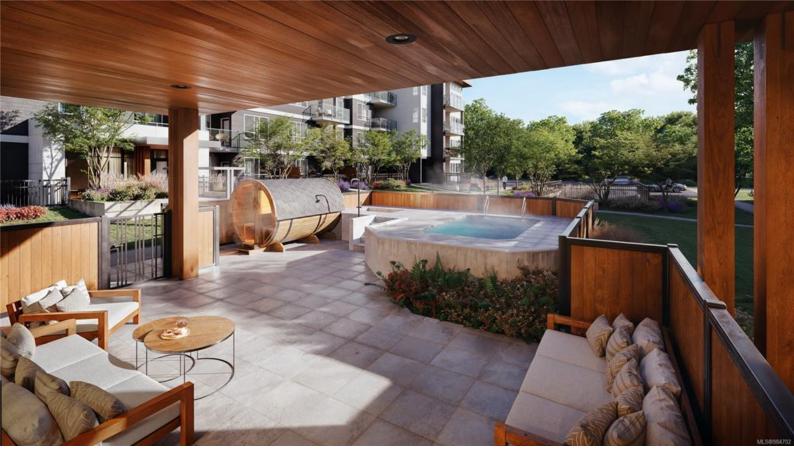

## 3582 Ryder Hesjedal Way 106 Colwood BC \$699,900

Welcome to Bella Park, a vibrant community crafted by award-winning PATH. This beautifully designed 2bedroom 2-bath condo offers 850sqft of thoughtfully planned indoor living space, blending style and functionality. The garden-level home boasts a spacious 220sqft private terrace with secure in-and-out access, perfect for pet owners or outdoor enthusiasts. The sleek kitchen features Silestone quartz countertops, stainless steel appliances, induction cooktop, and ample storage for all your needs. Residents enjoy exclusive access to the Clubhouse with a cozy lounge, fitness center, co-working space, hot tub, sauna, and cold plunge. Bella Park surrounds over 2 acres of lush green space including community gardens, a bocce court, and more. Practical conveniences include the Innova 2.0 cooling system, EV-ready parking, a guest suite, and nearby parks. Located steps from the vibrant Commons, this oceanside Royal Bay community perfectly balances tranquility and urban convenience. Price + GST. Listing Presented By: