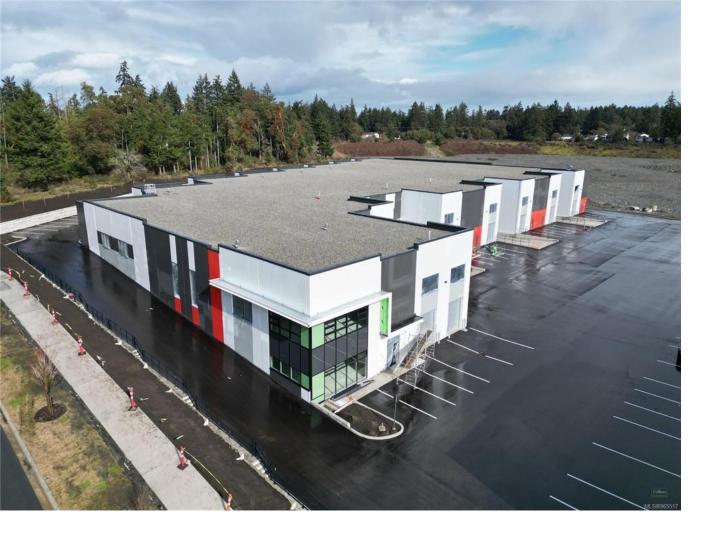

## 650C Allandale Rd 106 Colwood BC

\$3,458,680

Opportunity to purchase a brand-new 8,354 SF industrial strata unit in Wildcat Industrial at Allandale District with flexible Mixed Use Employment Centre 2 zoning. The unit offers 6,446 SF on the main floor and approximately 1,908 SF of second level shell mezzanine. Features include: 28' clear ceiling height in warehouse & 13' clear ceiling height in mezzanine, eight (8) allocated parking spaces, two (2) Grade Level Loading Doors (9' X 12'). Mixed Use Employment Centre 2 (MUEC2) Zone.