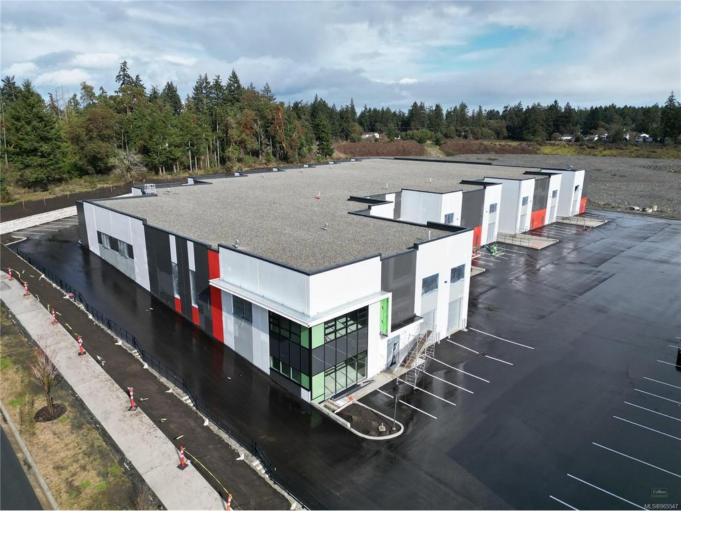

## 650C Allandale Rd 106 Colwood BC

\$20

Opportunity to lease a brand-new 8,354 SF industrial strata unit in Wildcat Industrial at Allandale District with flexible Mixed Use Employment Centre 2 zoning. The unit offers 6,446 SF on the main floor and approximately 1,908 SF of second level shell mezzanine. 28' clear ceiling height in warehouse & 13' clear ceiling height in mezzanine, eight (8) allocated parking spaces, two (2) Grade Level Loading Doors (9' X 12'). Mixed use Employment Centre 2 Zoning.