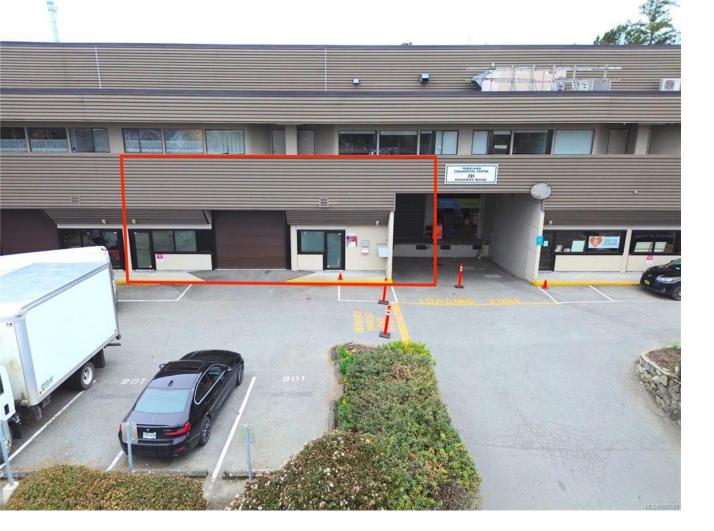

## 721 Vanalman Ave 106 Saanich BC

Sub-Lease Opportunity. 5433 sq ft of warehouse space at 721 Vanalman. This centrally located industrial space provides easy access to all of Greater Victoria and Vancouver Island via the Pat Bay Highway and the Trans-Canada Highway. Unit 106 benefits from approx 16 ft ceilings and is primarily open plan space. The unit has a grade-level overhead door as well as a dock-level loading bay. The space is in shell condition and can easily adapt to a wide variety of users under the M3 industrial Zoning including but not limited to; warehousing, wholesaling, office, food processing, General industry etc. Very flexible sub-lease terms and rates depending on use and timelines. Available immediately. Designated parking for 4 vehicles + loading bay.