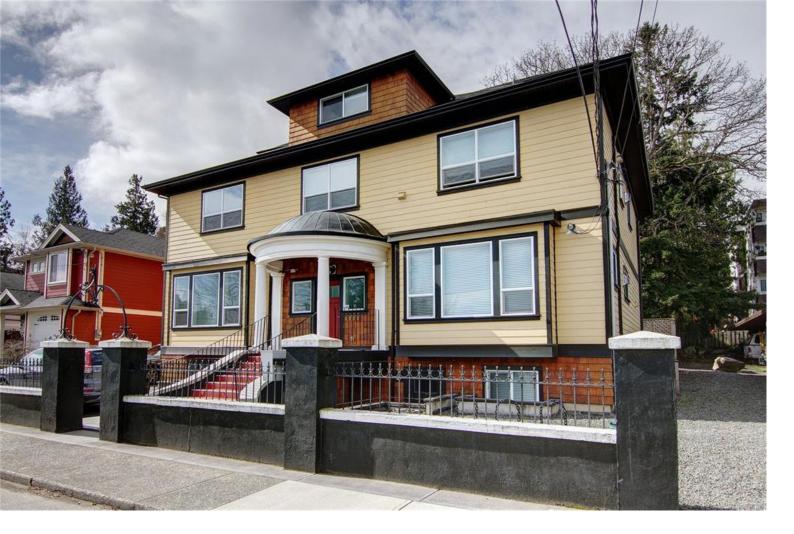

## 1064 Beverley Pl Victoria BC

\$3,250,000

INVESTOR ALERT! Tremendous opportunity to own a Rockland character mansion located a short stroll from Oak Bay Village. Originally built in 1912, the home was converted to a 4-plex in 2015/16 and is both eye-catching and structurally impressive. A rare find, this gorgeous home offers 13 bedrooms and 7 four-piece bathrooms distributed over three 4 bedroom units and one large 1 bedroom. All four units boast a variety of character details including coffered ceilings, wall panelling and cast iron Valor gas fireplaces. The attention to detail in the finishing creates an outstanding blend of character meeting contemporary, with European flooring, gourmet kitchens, quartz countertops and high-end appliances throughout. Each unit has their own laundry, patio spaces and fire exits, storage lockers, and separate meters for gas and hydro. Great current revenue and increased future potential, this is an investment that qualifies for residential financing. A premier location in Historic Rockland!