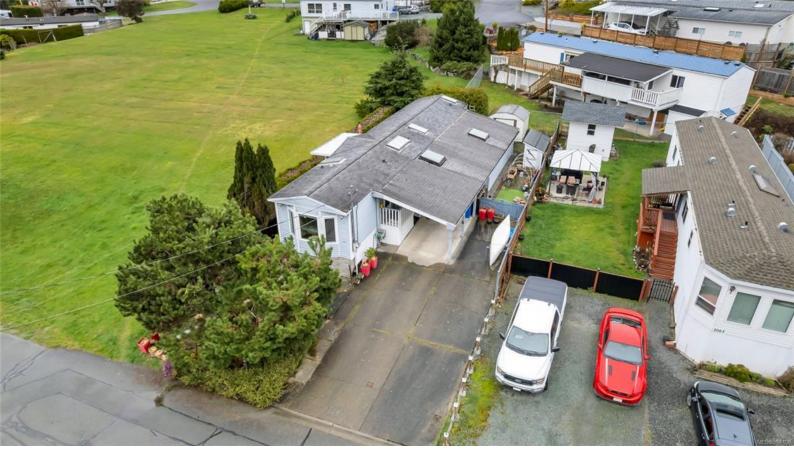

## 1067 Waterman Rd Mill Bay BC \$465,000

Enjoy peaceful country living just 20 mins from Victoria in this lovely 2 bed, 2 bath home on your own land--no pad rental, just a low \$60/mo strata fee. Tucked at the end of a quiet cul-de-sac in friendly Kerry Village, this 1992-built home features 2x6 construction, 200 amp service, vaulted ceilings, 6 skylights, and a cozy propane fireplace for warmth and peace of mind. Recent updates include a heat pump, picture window, soft-close toilets, and modern faucets. The heated, well-built workshop with skylight and energy-efficient windows is perfect for hobbies or a guest space. Bonus: it sides onto grassy common land--no future neighbours next door. There's also a greenhouse area, 2 storage sheds, and a driveway with room for a trailer. Walk to Mill Bay or the rec centre on the nearby new trail, or catch the bus at the end of the road. A rare chance to own in a welcoming 55+ community.