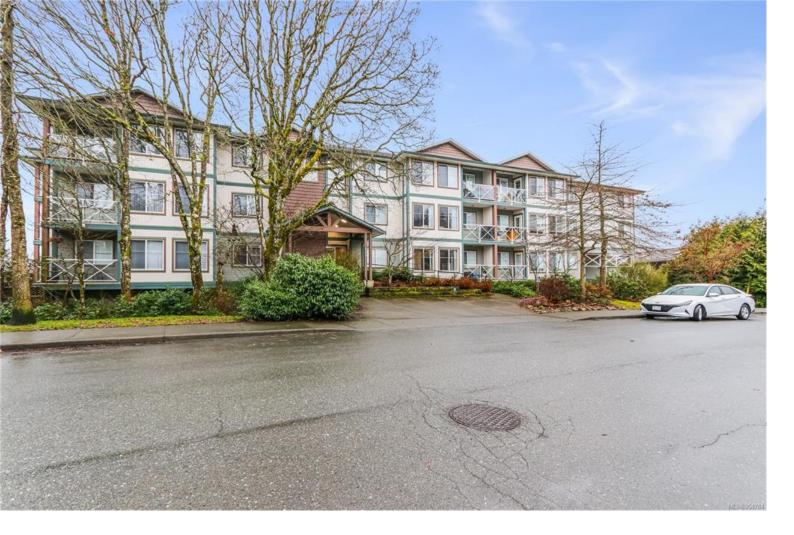

## 129 Back Rd 107 Courtenay BC

\$389,900

Wonderful 2 bedroom, 1 bathroom condo with a bright and open floor plan with mountain views! Conveniently located and close to many great amenities, including shopping, restaurants, North Island Hospital, airport and golf enthusiasts will delight in the proximity to Crown Isle Golf Club. This unit boasts a 2 well-sized bedrooms with a 4 piece main bathroom and in-suite laundry. The kitchen is open to the living and dining room which offers access to the private balcony. This well-managed building is wheelchair accessible, includes secure underground parking and pets allowed!