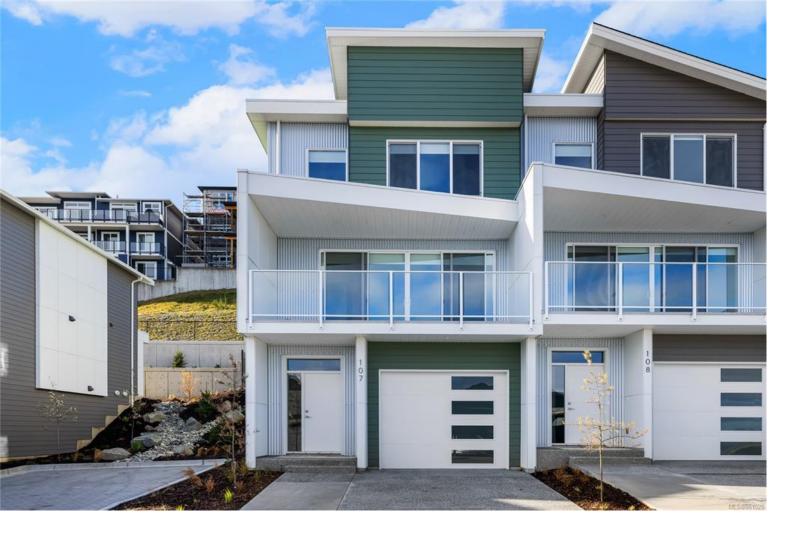

## 151 Royal Pacific Way 107 Nanaimo BC

\$890,000

May qualify for \$15,000+ Property Transfer Tax exemption! Welcome to Pacific Ridge! 10 Windley-built homes offering 2380 sq. ft. of luxury living space with exceptional features like gas furnaces, on-demand hot water, durable Hardi siding, quartz countertops, and breathtaking ocean views. All units offer unobstructed primary bedroom views and the main floor views progressively improve as the unit numbers increase. Units 101-105 offer nice views from the main floor, while units 106-110 progressively move from "very nice" to "spectacular". Each unit includes a spacious lower-level rec room, a main-level open floor plan with access to the patio and flat yard, plus access to the ocean view deck. The upper level has three bedrooms, including a primary bedroom with ensuite and an ocean view walk in closet. Purchase price is plus GST. Don't miss out on this opportunity for upscale living at Royal Pacific Way!