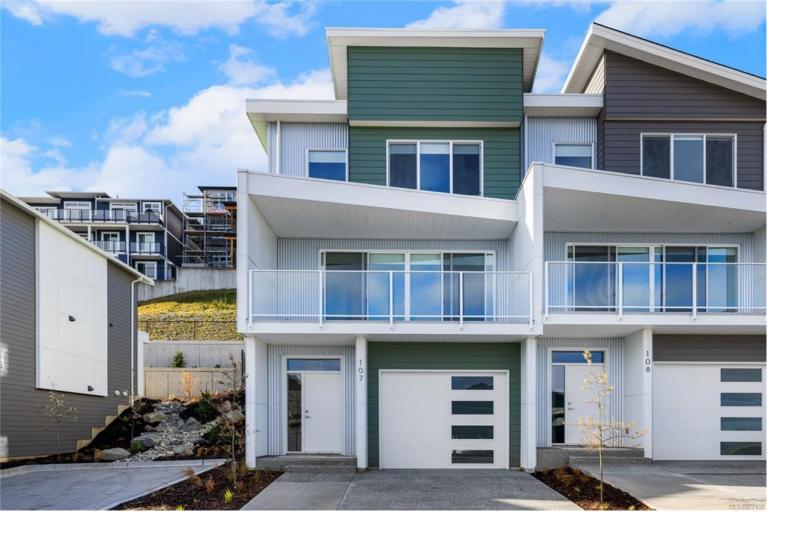

## 151 Royal Pacific Way 107 Nanaimo BC

\$890,000

May qualify for \$15,000+ Property Transfer Tax exemption! Welcome to Pacific Ridge! 10 Windley-built homes offering 2380 sq. ft. of luxury living space with exceptional features like gas furnaces, on-demand hot water, durable Hardi siding, quartz countertops, and breathtaking ocean views. All units offer unobstructed primary bedroom views and the main floor views progressively improve as the unit numbers increase. Units 101-105 offer nice views from the main floor, while units 106-110 progressively move from "very nice" to "spectacular". Each unit includes a spacious lower-level rec room, a main-level open floor plan with access to the patio and flat yard, plus access to the ocean view deck. The upper level has three bedrooms, including a primary bedroom with ensuite and an ocean view walk in closet. Purchase price is plus GST. Don't miss out on this opportunity for upscale living at Royal Pacific Way!