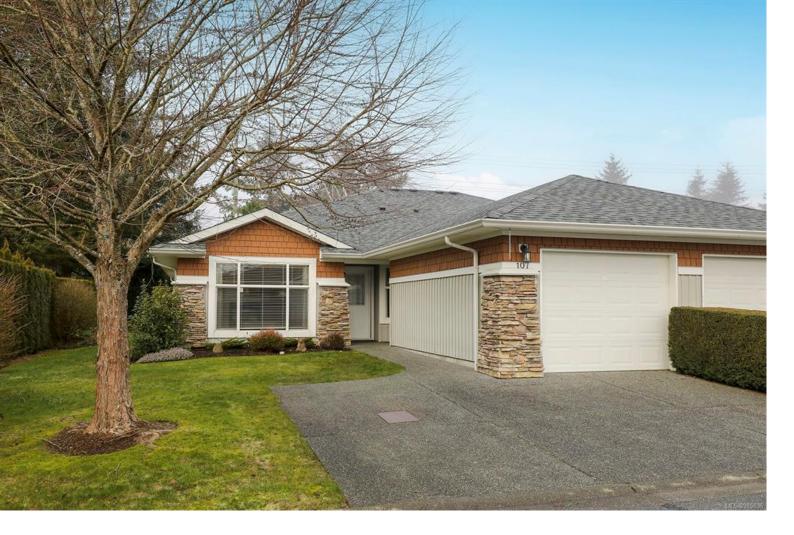

## 1919 St. Andrews PI 107 Courtenay BC

\$629,000

Lovely 2 bedroom, 2 bathroom 1327 square foot patio home in the Heather Glen gated community. The main living space features vaulted ceilings with an open plan layout allowing for the natural light to flow through the unit. The kitchen has skylights to let the light in, loads of cupboard space and over looks the dining & living room area with gas fireplace. The large primary bedroom has a 5pc ensuite with separate shower, walk in jacuzzi tub, and a walk-in closet. The second bedroom is perfect for overnight guests. The convenient laundry off the kitchen also has storage space. A large south facing patio is private and has gas for your BBQ. A single car garage and large double driveway for guest parking is a bonus. Close to all amenities in the the Crown Isle shopping centre, hospital and aquatic centre. One cat or one dog under 10kg is permitted. Patio home living at its best.