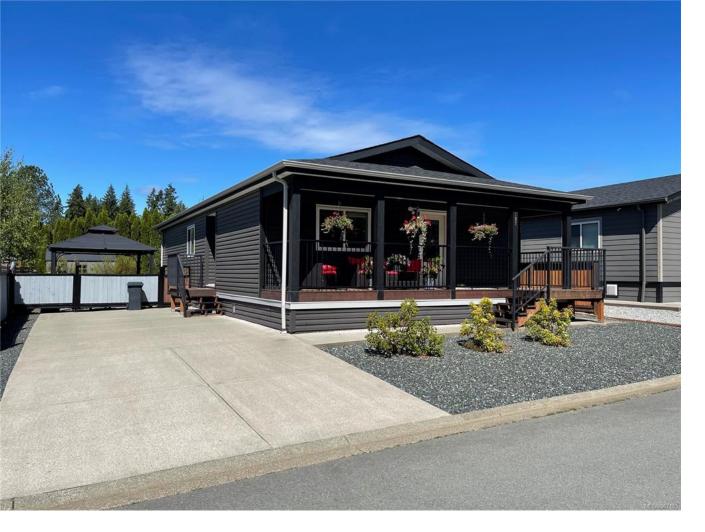

## 5555 Grandview Rd 107 Port Alberni BC \$449,000

Beautiful Grandview Estates! This 2018 immaculately kept, move in ready, manufactured home is situated on a fully fenced, private, no maintenance yard directly across the street from a greenbelt. The covered front porch leads into a spacious, open concept living area featuring a bright kitchen space with plenty of storage, attached dining area and cozy living room. A spacious master bedroom with 3 piece ensuite, extra bedroom, office and laundry complete the main floor. Economical living with an easy to maintain home and yard & no GST makes this home a must see! This is a 55+ Manufactured Home Park. All measurements are approximate and must be verified if important.