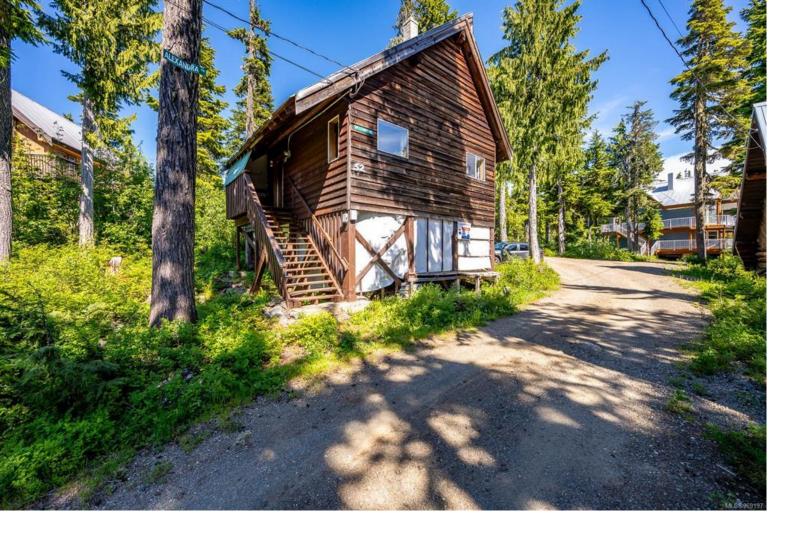

## 1070 Alexandra Ave Courtenay BC

\$524,900

CENTRAL LOCATION! Still owned by the original owners, this classic Mount Washington chalet is a ski in/ski out location in the heart of chalets in the Alpine Village. Inside, the chalet has maintained it original charm and character highlighted by vaulted ceilings, cedar wall boarding, a wood stove and a cozy setting. The main floor has the main living area, 2 bedrooms and bathroom while the loft area has a ton of space for beds and extra hang out space. The basement area has a small workshop area and laundry space. The outside is wood siding and a metal roof. The chalet is situated very close to the strata parking lot for easy winter access. The property is a leasehold property and the strata fees are \$285/month. There are not many chalet sales per year on Mount Washington so take this opportunity to get your mountain home away from home!