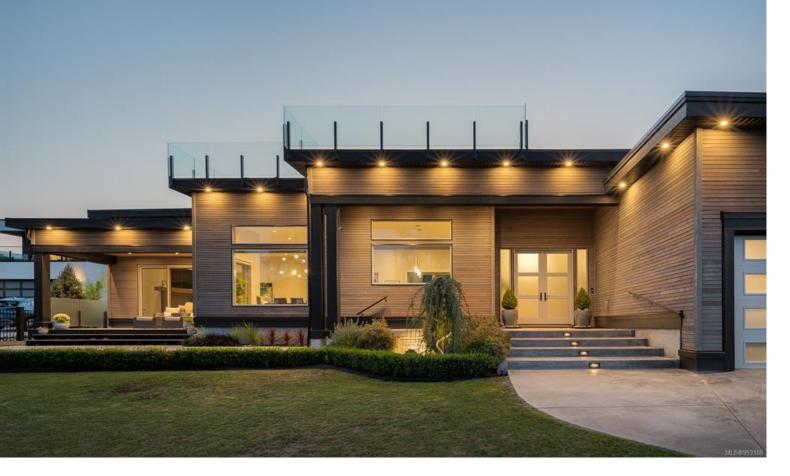

## 10704 Bayfield Rd North Saanich BC \$2,500,000

\*\*OH Sat 2-3:30\*\*Nestled within the prestigious Shoal Harbour Estates, discover an unparalleled luxury residence offering breathtaking marina & ocean vistas. Set upon a sprawling half-acre parcel, this meticulously crafted one-level Rancher spans a generous 3,177sq.ft. that masterfully maximizes the ocean views. Elegantly designed, it boasts 12ft ceilings, spacious great room & a chef's kitchen that's nothing short of a masterpiece, highlighted by a stunning wine room. The abundance of windows throughout the home bathes the interior in natural light. Your sanctuary awaits in the Primary Bedroom with a spa-inspired ensuite, offering comfort & relaxation. For those balmy summer evenings, a remarkable 1,014 sq.ft. rooftop patio beckons, inviting you to watch sailboats, while 2 additional ground-level patios provide even more space for outdoor enjoyment. Surrounded by multiple marinas offering personal moorage & conveniently located near the airport, ferries & Sidney's Beacon Avenue.