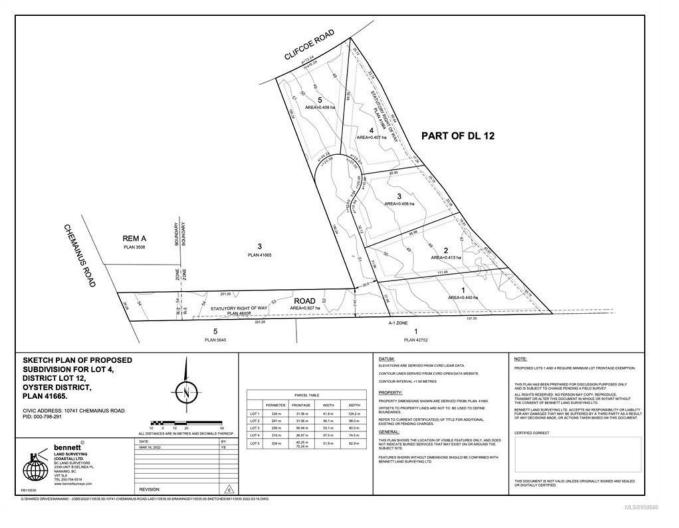

## 10741 Chemainus Rd Saltair BC

\$1,775,000

Rare offering for developers! This R-3 zoned single family with secondary suite 7.16-acre property is a versatile masterpiece, SUB-DIVIDABLE for various options. Explore five secluded 1-acre lots or consider the potential for more with the potential of Clifcoe Road access, retaining the existing home and accessory building (buyer to verify). Bring your ideas, community septic for better use? Relocate current 3 bedroom, 2 bathroom home? Saltair is a highly desirable location nestled between Chemainus and Ladysmith. Ideal for locals and commuters alike with proximity to key hubs all accessed in 25 minutes or less, including Nanaimo airport, ferry terminals, Nanaimo, Duncan, and just an hour to Victoria. Don't Miss Out! Whether for development or retreat, this 7.16-acre gem invites you to craft something extraordinary. Seize the moment and transform this property into your dream estate or build a legacy development of spectacular homes.