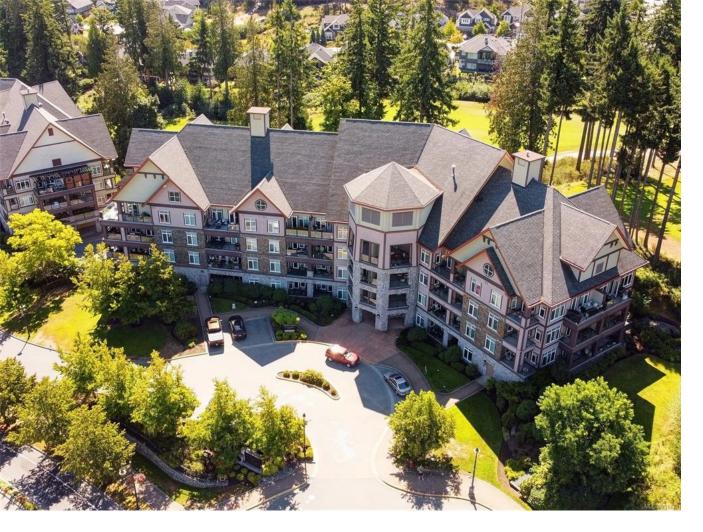

## 1395 Bear Mountain Pkwy 108 Langford BC \$489,900

FULLY RENOVATED SOUTH / WEST GOLF COURSE FACING CONDO! Attention First Time Buyers, Investors or those looking for an affordable Vacation Property at this World Class Resort Style Community just 20 mins outside of Downtown Victoria. This Well Designed One Bedroom Condo is ideally located at Bear Mountain's St. Andrews Walk West, a 2008 West Coast Style BLD on the 9th fairway just steps away from the Village. Features Include: High Ceiling, Covered Patio, Island Kitchen with Granite Counters, New Everything, Lots of Natural Light, Kitchen Aid Stainless Steel Appliances, Low Strata Fee of \$285 p/month including Hot Water, Fireplace, S/U Parking, Separate Storage Locker, Pets Welcome. This Special Property is ready for immediate occupancy and offers excellent value.