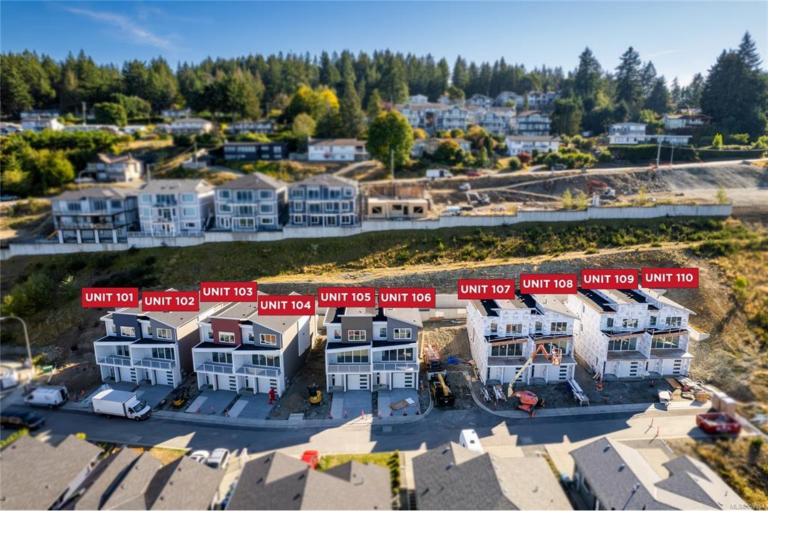

## 151 Royal Pacific Way 108 Nanaimo BC

\$915000

May qualify for \$16,000+ Property Transfer Tax exemption! Welcome to Pacific Ridge! 10 Windley-built homes offering 2380 sq. ft. of luxury living space with exceptional features like gas furnaces, on-demand hot water, durable Hardi siding, quartz countertops, and breathtaking ocean views. All units offer unobstructed primary bedroom views and the main floor views progressively improve as the unit numbers increase. Units 101-105 offer nice views from the main floor, while units 106-110 progressively move from "very nice" to "spectacular". Each unit includes a spacious lower-level rec room, a main-level open floor plan with access to the patio and flat yard, plus access to the ocean view deck. The upper level has three bedrooms, including a primary bedroom with ensuite and an ocean view walk in closet. Purchase price is plus GST. Don't miss out on this opportunity for upscale living at Royal Pacific Way!