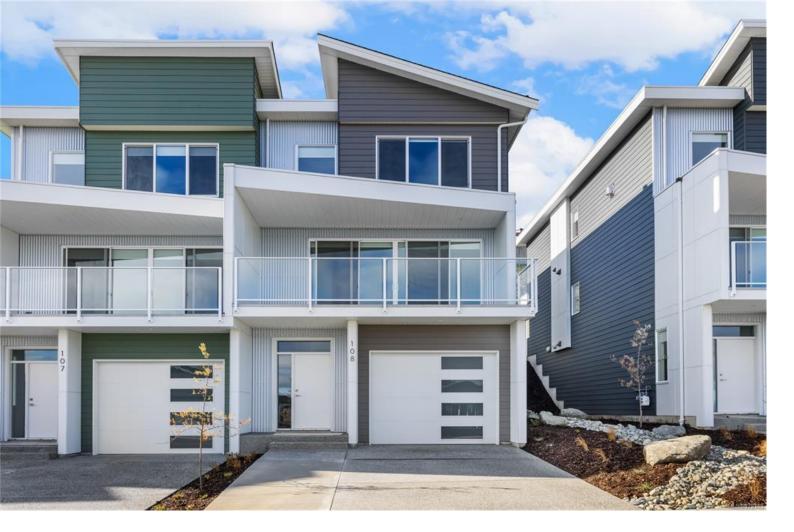

## 151 Royal Pacific Way 108 Nanaimo BC

\$915.000

May qualify for \$16,000+ Property Transfer Tax exemption! Welcome to Pacific Ridge! 10 Windley-built homes offering 2380 sq. ft. of luxury living space with exceptional features like gas furnaces, on-demand hot water, durable Hardi siding, quartz countertops, and breathtaking ocean views. All units offer unobstructed primary bedroom views and the main floor views progressively improve as the unit numbers increase. Units 101-105 offer nice views from the main floor, while units 106-110 progressively move from "very nice" to "spectacular". Each unit includes a spacious lower-level rec room, a main-level open floor plan with access to the patio and flat yard, plus access to the ocean view deck. The upper level has three bedrooms, including a primary bedroom with ensuite and an ocean view walk in closet. Purchase price is plus GST. Don't miss out on this opportunity for upscale living at Royal Pacific Way!