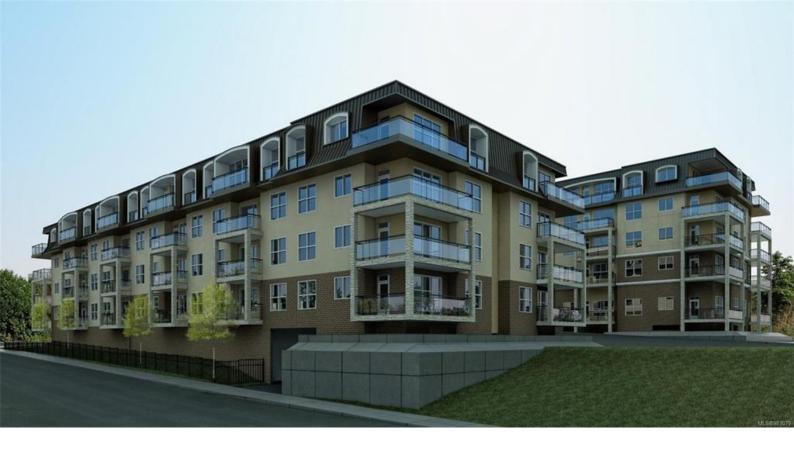

## 155 Fry St 108 Nanaimo BC

\$449,900

This 2-bedroom unit features high quality finishings and modern design. It boasts open kitchen with quartz countertops and high end appliances, roomy living space with a lot of windows, luxury bathroom with high-end fixtures, a large bedroom, and huge private patio for your exclusive use. This building is located in downtown Nanaimo, where you can walk to the seawall and amenities. It's also within 10 minutes drive to VIU, the hospital, and the Departure Bay ferry terminal. This ground level unit is a rare find. For investors, Nanaimo condo investment has low vacancy rate and gives a high rental return. All data and measurements are approximate & should be verified if important