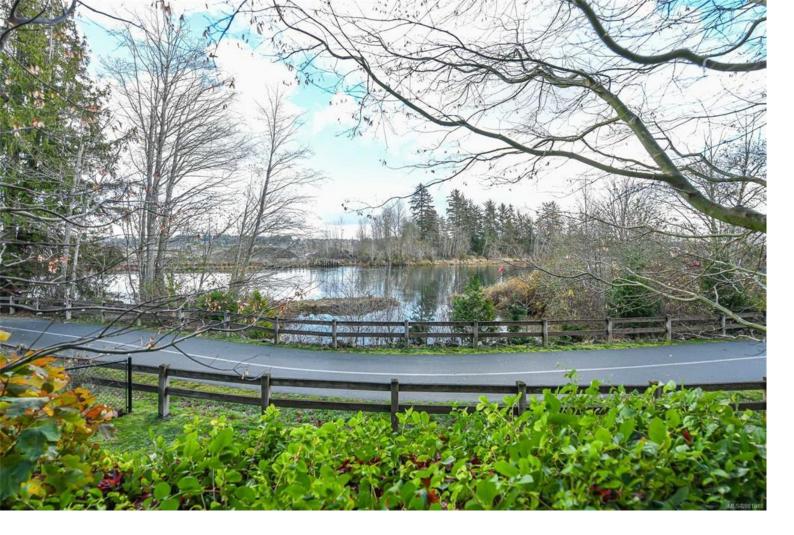

## 1944 Riverside Lane 108 Courtenay BC

\$429800

Ground floor unit overlooking the Courtenay River - "Riverstone" is a great investment in the heart of Courtenay. Steps to the Airpark walk alongside the river & estuary, bus route & all of the City's amenities. Kitchen features bright & light white cabinets, quartz counters & stainless appliances. Desirable, modern building with bluetooth fob entry, elevator, HRV system, underground parking, storage units, hardi-plank exterior & common room available for private bookings off foyer. Rentals allowed, pet friendly (1 dog or 1 cat), no age restrictions. Full size in-suite laundry. Modern, immaculate kept & looks like a show home! An exceptional lifestyle choice, the beauty of nature in your backyard yet right in the heart of all downtown conveniences. Enjoy viewing the west coast landscape in all-seasons, perfectly framed from the covered patio.