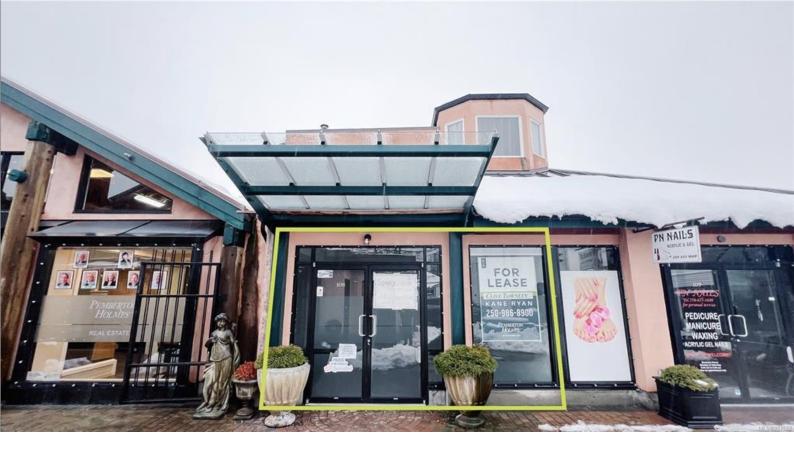

## 2360 Beacon Ave 108 Sidney BC

\$20

A great opportunity to lease ground floor retail/office space in the Garden Court building. This locally owned building is home to several great independent businesses and benefits from a shared onsite parking lot. This 708 sq ft space has great natural light from the floor-to-ceiling retail windows and double glass entry doors. Currently set up with a large entry room, two private offices and a private bathroom. This space could easily be opened up to accommodate a wide variety of commercial uses under the C1-Downtown commercial zoning. The unit is vacant and ready for occupancy.