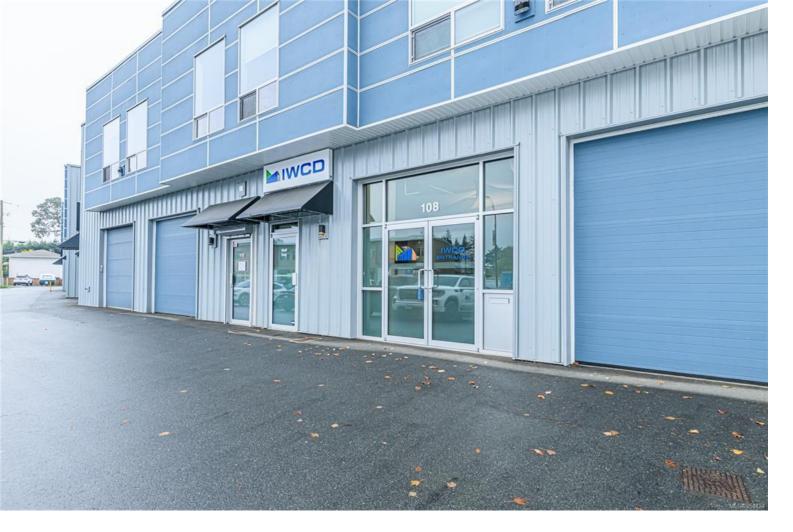

## 2770 Leigh Rd 108 Langford BC \$924,900

Impressive Commercial Space at 108-2770 Leigh Road - Prime Location high vehicle traffic! Proximity to major roadways, public transportation, and local amenities. An outstanding property with limitless potential in a highly sought-after location. This versatile space offers a multitude of possibilities for your business endeavors. Just shy of 2000 sqft, zoning is BT1, currently being used as an office with reception on the main with a ton of storage, the upper floor has 6 office spaces and large boardroom. BT1 zoning allows for a number of uses including but not limited to: electronic sales, service and manufacturing, film production studio, fitness centre, industrial use; light, medical clinic, research and development facility, training and education facility. This commercial property represents an excellent opportunity for businesses seeking a prime location with exceptional visibility. NOW VACANT.