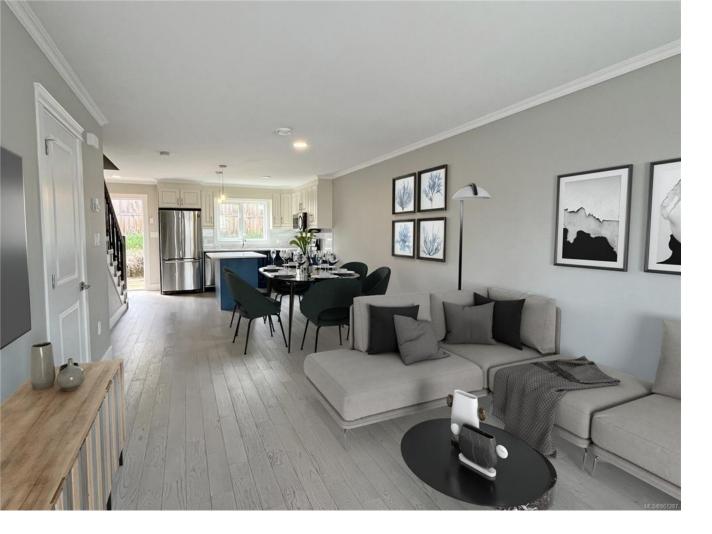

## 3248 Sherman Rd 108 Duncan BC

\$499,900

Welcome to Moonlight Ridge! This complex boasts low density layout and high quality finishing. Features including all Samsung appliances, quartz countertops, soft closing cabinet doors, Aldes heat& energy recovery system, and high end bathroom fixtures, to name just a few. The crawlspace can accommodate your storage need, and the private backyard is garden lover's dream. The floor plan is ideal for elders and families, as the living space is on the main level, and two generous size bedrooms are on the upper level, both equipped with a bathroom and a lot of closet space. This complex is situated in a family oriented neighbourhood in Duncan, where all amenities are at doorstep, and all levels of schools are within walking distance. All measurements are approximate & should be verified if important.