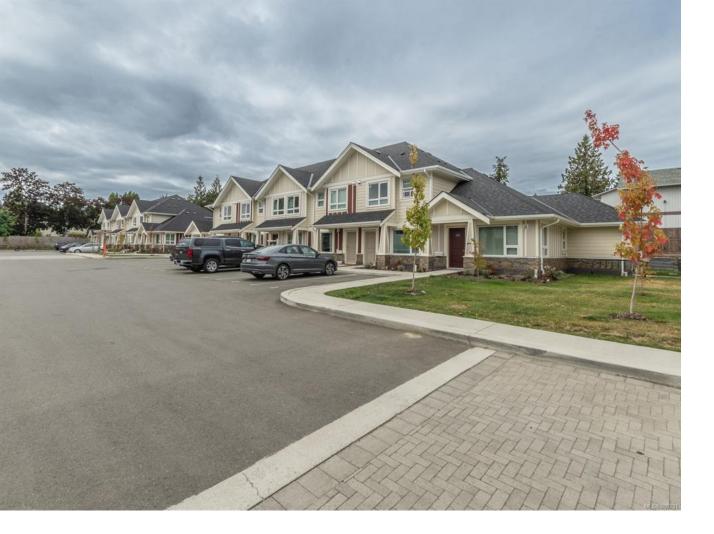

## 3248 Sherman Rd 108 Duncan BC

\$519,900

Welcome to Moonlight Ridge! This complex boasts low density layout and high quality finishing. Features including all Samsung appliances, quartz countertops, soft closing cabinet doors, Aldes heat& energy recovery system, and high end bathroom fixtures, to name just a few. The crawlspace can accommodate your storage need, and the private backyard is garden lover's dream. The floor plan is ideal for elders and families, as the living space is on the main level, and two generous size bedrooms are on the upper level, both equipped with a bathroom and a lot of closet space. This complex is situated in a family oriented neighbourhood in Duncan, where all amenities are at doorstep, and all levels of schools are within walking distance. All measurements are approximate & should be verified if important.