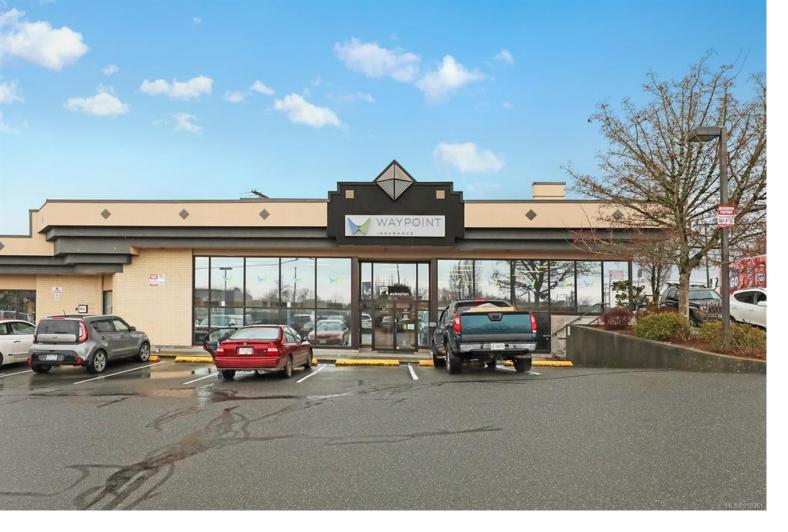

## 364 8th St 108 Courtenay BC \$14

Prime Commercial office space in the heart of the Comox Valley. This 6,740 Sq ft office space consists of 5,048 sq ft on main level which currently serves as a reception with open office areas as well as several private offices and washroom facilities. Upstairs is approx 1,692 Sq ft and consists of a large boardroom, kitchen area, washrooms and 2-3 additional offices. There is plenty of storage and the unit has an elevator. Main floor lease rate is \$14.00 per sq ft and upper floor is \$3.00 per sq ft plus NNN of \$7.00 per sq ft.